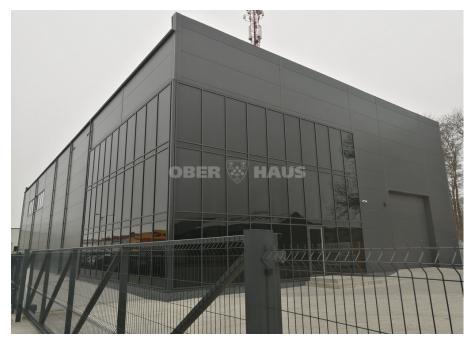

## **About this object**

NEWLY CONSTRUCTED BUILDING WITH A LOT FOR RENT A newly constructed, A+ class building is offered, ensuring durability and low operating costs. The building was built in 2022 and has an excellent strategic location, with a high concentration of car traffic and good visibility. A local water well with a filtration system and wastewater disposal ensures free consumption, and a grease trap is extremely important in a manufacturing business. The electrical power reaches 30 kW, with the possibility of increasing it as needed. FEATURES: Strategic location, high car traffic and good visibility Convenient access to the Yaku Ring Road or Klaipėda city center Storage room height 9 m Concrete block surface on the plot, fenced plot with automatic barrier Installed engineering equipment: electricity, local water supply, sewage disposal, gas, efficient heating, fecal and oil treatment system Separate electrical input and transformer Ventilation and air conditi