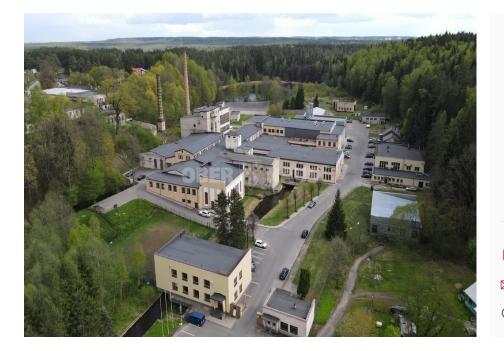

## Vilniaus m. sav., Verkiai, Popieriaus g.

COMMERCIAL SPACE FOR RENT

About this object

For rent 418 m<sup>2</sup> non-residential premises Papieriaus st. 15, Weeping. The premises are suitable for various activities: services, sports and leisure activities, production or storage or other activities. Good access for heavy transport, public transport stop nearby. The premises are located on the territory of the former paper factory, the environment is arranged. The premises would be fully equipped according to the individual needs of the tenants: concrete floors, painted walls, replaced windows, gates, lighting, gas heating, formed into administrative/domestic premises of various sizes, san. nodes and other engineering solutions. These works would be carried out in a period of 3-6 months after the coordinated project. As an example, you can view the premises already equipped for tenants. Rent price -  $5.00 - 8.00 \notin$ sq.m plus VAT. I will provide all the detailed information about the rented premises during direct communication. Ober Haus is th