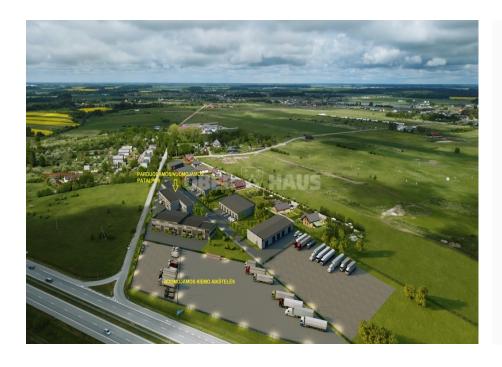

### **About this object**

For sale or rent, in whole or in parts, a newly built 1519 m2 storage building with production facilities (designated S2 on the plan), near the road Palanga - Šilutė (100 m from the border of Klaipėda city, near Tauralaukis). The building will be equipped with separate two-story 200 m<sup>2</sup> auxiliary/recreational/administrative premises. The minimum space for sale/rent is 130 m<sup>2</sup>. For sale/rent together with the building, quality ground concrete surfaces, parking lots near the building (included in the price of the building). The planned end of the construction of the building is 2025. the end PROPERTIES OF THE BUILDING: - Useful area of the building - 1419 m<sup>2</sup>; - Room height - from 5.75 to 7.23 m; - Spaces between columns - 6 m; - Walls and roof made of sandwich panels with a thickness of 120 - 200 mm; - Entrance gate dimensions (width x height): 350 x 400 and 450 x 500 cm; - Floor - industrial, polished concrete, unpainted; - Storage and produc