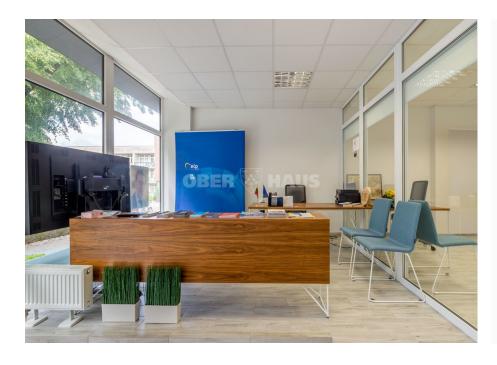

## **About this object**

PREMISES FOR SALE IN THE CENTRAL PART OF PALANGA NEAR THE MAIN STREETS 1. 52.31 sq.m. commercial premises for sale for EUR 193,000. Address Vytauto str. 53, Palanga. 2. 117.91 sq.m. for sale. premises for EUR 319,000. Address Vytauto str. 53, Palanga. Premises in an exclusive location in Palanga near St. The sides of the Church of the Assumption of the Virgin Mary and the cozy Signatary Avenue. FEATURES Central part of the city near the main roads Premises are highly visible and easily accessible Historic building in a unique location Neighborhood of other attractions Possible uses - for office/retail and services Large display windows Central heating Premises are rented LAYOUT OF PREMISES NO. 1 Separate entrance Reception 18, 44 sq.m. Office 30.53 sq.m. St. unit 1.84 sq.m. Archive 1.50 sq.m. LAYOUT OF PREMISES NO. 2 LAYOUT 1st floor Separate entrance Cabinet 65.32 sq.m. St. unit 2.29 sq.m. Archive 1.13 sq.m. Mezzanine Cabinet 49.17 sq.m. For an

Read more: www.ober-haus.lt/en/OH478639

| Object Type   | Commercial space for sale    |
|---------------|------------------------------|
| Area          | 52.31 m <sup>2</sup>         |
| Building type | Office                       |
| No. of rooms  | 2                            |
| ے Floor       | 1 of                         |
| Nuoroda       | ober-<br>haus.lt/en/OH478639 |