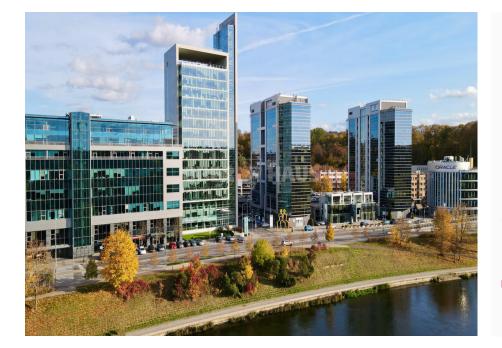

For rent office premises of various sizes in the "Victoria" business center located on J. Jasinskio Street.

The 16-story business center building is A-class.

The building is located in the "Business Triangle".

Above the building is the highest bridge structure in Lithuania - an observation deck at a height of 61 m.

For the relaxation and convenience of the employees, there are many dining establishments nearby, as well as a grocery store.

For the convenience of tenants and their customers, there is a spacious parking lot with 1300 spaces.

Advantages of the "Victoria" business center:

- Class A energy consumption efficiency;
- Observation deck at a height of 61 m;
- · Excellent location;
- Spacious parking lot.