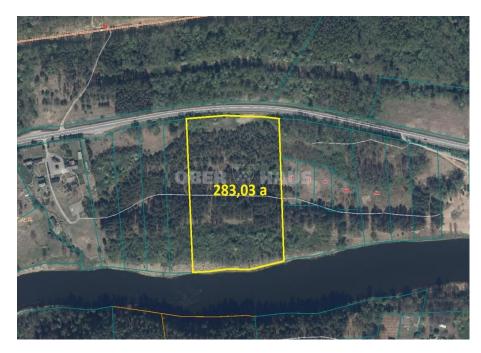

## **About this object**

FOR SALE 283 A AGRICULTURAL PLOT NEAR THE RIVER IN VILNIUS DISTRICT Location: Baltalaukis village, Vilnius district; Area: 283.03 a; Purpose: agricultural. The land plot was formed by performing cadastral measurements. There is a possibility to divide the plot and change its purpose. Communications - electricity (~240 m to the nearest transformer), water and sewage - local. The plot is in a convenient location in terms of transportation: 135 m borders the highway, distance from the center of Vilnius - about 27 km, from Nemenčinė - about 5 km. The plot borders the Neris River for about 135 m. Price: 190,000 Eur.