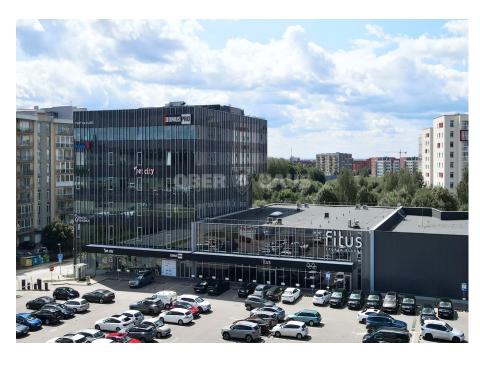

## **About this object**

For rent office premises of various sizes in the "Domus Pro" business center located on Bieliūņu street.

The B+ energy efficiency building is certified according to BREEAM sustainability quality requirements.

The building is characterized by the most innovative engineering solutions, the highest quality technologies and functionality.

The DomusPro shopping park is located on the territory of the business center, where employees can comfortably shop, have lunch or take advantage of the offers of daily service providers. In the spacious sports club located next to the business center, company employees can work out in the FITUS gym or relax in the spa area with a swimming pool without wasting time traveling.

For the convenience of tenants and their customers, there is a 113-space parking lot. Advantages of the "Domus Pro" business center:

| <u> </u> | Object Type   | Commercial space for rent    |
|----------|---------------|------------------------------|
|          | Area          | 830.00 m <sup>2</sup>        |
|          | Building type | Office                       |
| 2        | Floor         | 1 of                         |
| 0        | Nuoroda       | ober-<br>haus.lt/en/OH475149 |