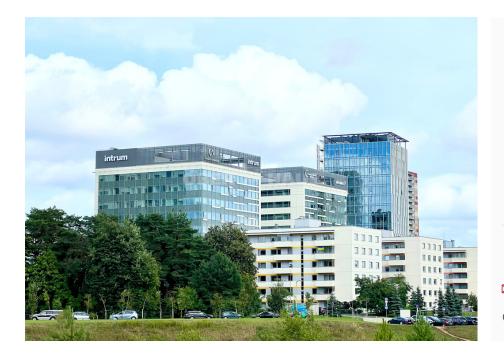

## About this object

For rent office premises of various sizes in the "Duetto" business center located in Viršuliškiu backstreet.

The business center consists of two identical 10-story buildings.

The A energy efficiency buildings are certified according to BREEAM sustainability quality requirements and are located in an excellent location - near the city center, near the Vilnius Western Bypass.

The buildings are equipped with modern engineering networks and management systems that ensure comfortable working conditions for tenants. For the convenience of tenants and their customers, spacious parking lots with a total capacity of 500 cars are equipped.

Advantages of the ,,Duetto" business center:

· Class A energy efficiency;

Read more: www.ober-haus.lt/en/OH474590

| Ciji Object Type     | Commercial space for rent    |
|----------------------|------------------------------|
| 📐 Area               | 850.00 m <sup>2</sup>        |
| Building type        | Office                       |
| 고 <sup>,</sup> Floor | 1 of                         |
| 🖉 Nuoroda            | ober-<br>haus.lt/en/OH474590 |