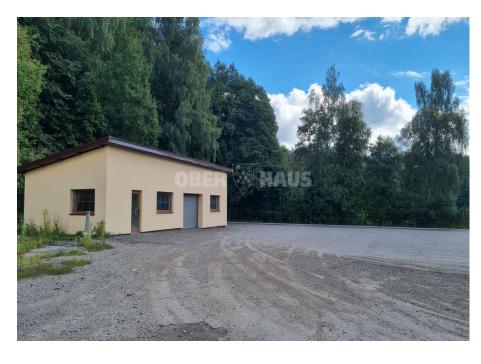

## **COURTYARD WITH PREMISES!**

For rent 1500 m² solid foundation courtyard with a 90 m² separate building for rent in Popieriaus str. 15, in Verkiai. The solid base site is located in the production area and is suitable for various storage and transport storage. Good access for heavy transport, near public transport stop. In addition, it is possible to rent premises of various areas and purposes up to 2000 m². The area is monitored by video cameras with physical protection. Site rental price -  $1.00 \ \ / \ \ m^2$  plus VAT, premises rental price -  $10.0 \ \ / \ \ m^2$  + VAT. I will provide all the detailed information about the rented premises during direct communication. Ober Haus is the exclusive agent for renting this property.