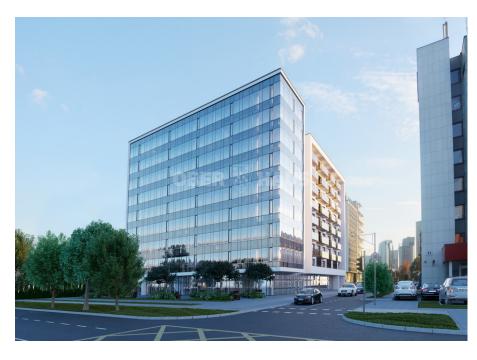

## **About this object**

Office premises of various sizes are for rent in the "Cloud offices" business center located on Kalvariju Street.

The A+ energy efficiency building is characterized by an efficient layout.

Tenants are given the opportunity to create their own office space by arranging it on one or several floors.

Office workers and their clients will be able to use the two-story underground car park, a bicycle and scooter parking lot with the possibility of electric charging.

An inner courtyard - a green zone is established for employees to relax.

Security systems are installed in the building to ensure safety.

Advantages of the business center:

• A+ energy efficiency of buildings;