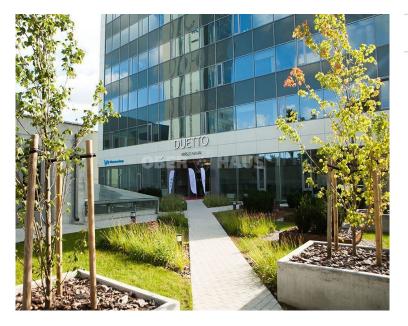

## Investment

Vilniaus m. sav., Viršuliškės, Viršuliškių skg.

Investment

For rent office premises of various sizes in the "Duetto" business center located in Viršuliškiu backstreet. The business center consists of two identical 10-story buildings. The A energy efficiency buildings are certified according to BREEAM sustainability quality requirements and are located in an excellent location - near the city center, near the Vilnius Western Bypass. The buildings are equipped with modern engineering networks and management systems that ensure comfortable working conditions for tenants. For the convenience of tenants and their customers, spacious parking lots with a total capacity of 500 cars are equipped. Advantages of the "Duetto" business center: • Class A energy efficiency; • BREEAM certificate; • Spacious parking lots; • Excellent location. In each specific rental case, an offer of area, price and parking spaces is provided according to the needs of the ten...