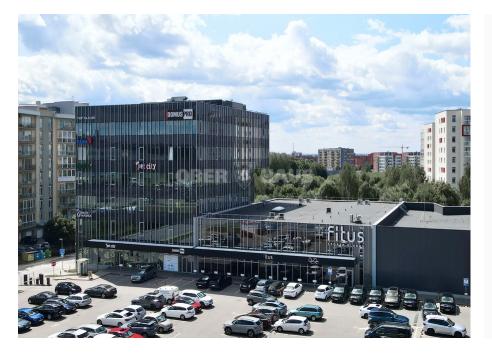

## About this object

For rent office premises of various sizes in the ,,Domus Pro" business center located on Bieliūņu street.

The B+ energy efficiency building is certified according to BREEAM sustainability quality requirements.

The building is characterized by the most innovative engineering solutions, the highest quality technologies and functionality.

The DomusPro shopping park is located on the territory of the business center, where employees can comfortably shop, have lunch or take advantage of the offers of daily service providers. In the spacious sports club located next to the business center, company employees can work out in the FITUS gym or relax in the spa area with a swimming pool without wasting time traveling.

For the convenience of tenants and their customers, there is a 113-space parking lot. Advantages of the ,,Domus Pro" business center:

Read more: www.ober-haus.lt/en/OH472838

Ugnė Liaudanskienė Real estate expert