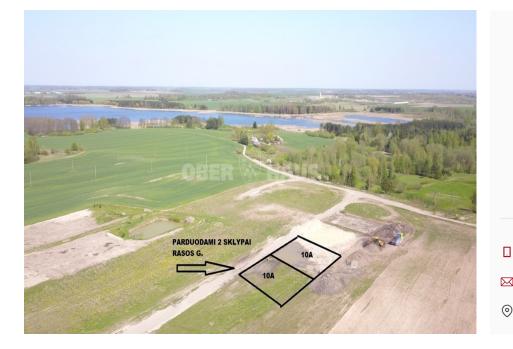

## 18 000 €

LAND FOR SALE

NEAR SALDUVE PARK, 10 A LAND PLOT FOR SALE OF A RESIDENTIAL HOUSE FOR SALE !!!! LAND 10A PLOT CAN ALSO BE PURCHASED. 10 a plot of land for sale in Rasos str. 119 and 121 (near Salduve Park), in a newly developing quarter, plot area 40 \* 26. Purpose of the plot Construction of one-room and two-room residential buildings, cadastral measurements performed, near electricity. The plot is located in a very quiet place, near Ginkūnai pond, Salduve park. Another 10 a plot, area 40 \* 26, is for sale nearby. MORE INFO TEL 863827509, 841435511