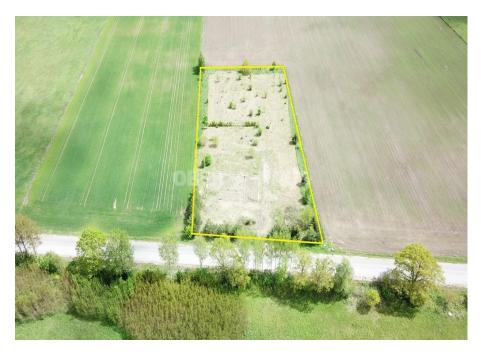

## Klaipėdos r. sav., Lėbartų k., Hugo Šojaus g.

LAND FOR SALE

43 000 €

## **About this object**

A large plot of 59 acres with an asphalt road, in a great location in the village of Lébartų, only 6 km from the city of Klaipėda. The power line has been brought. A well is dug. A permit was issued to build a two-apartment residential house and an outbuilding on the plot. The area of one apartment is 135 m². The foundations of the farm building have been installed, the area of the building is 202 m². Purpose of the plot of land: Agricultural. The surface of the plot is smooth.