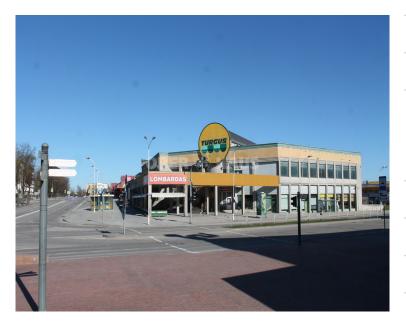

## **Commercial space for sale**

Šiaulių m. sav., Centras, Vilniaus g.

| Dbject Type              | Commercial space for sale                                        |
|--------------------------|------------------------------------------------------------------|
| 📐 Area                   | 3700.00 m <sup>2</sup>                                           |
| Building type            | Services, Other,<br>Manufacture, Office,<br>Catering, Ware House |
| Land area                | 35.11 a                                                          |
| 년 Floor                  | 1 of 3                                                           |
| 📋 Year built             | 2005                                                             |
| € Price                  | 990 000 EUR                                                      |
| Price per m <sup>2</sup> | 268 EUR                                                          |

SHOPPING CENTER "TURGUS" FOR SALE IN THE CENTER OF ŠIAULIAI CITY, IN A STRATEGICLY GOOD LOCATION, NEAR BULVARA, NEAR VILNIUS AND ŽEMAITĖ STREET !!! GENERAL INFORMATION: \* Building on the 3rd floor, corner. \* Alarm. \* All city communications - gas, water supply and sewerage. \* Access to the premises from the front and courtyard side. \* To the second floor by elevator or ramp. \* Sanitary on each floor. knots. \* Some rooms are heated - cooled. \* Separate refrigerator room. \* Separated spaces. \* High ceiling. \* Additional living space. \* Integrated scales on the floor. \* Closed and open ramps, lift gates. \* Possibility to adapt the premises for trade, production or storage activities. \* Possibility to install advertisements that are perfectly visible in the city. \* Good access for loading / unloading a long van. PREMISES: \* The total floor area of the first floor is 240 sq.m. \* The... Read more: https://www.ober-haus.lt/en/OH469600