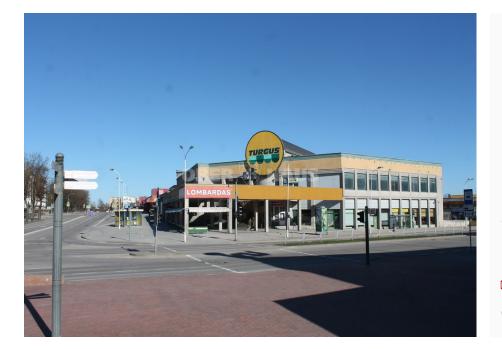

## Šiaulių m. sav., Centras, Vilniaus g.

COMMERCIAL SPACE FOR SALE

## About this object

SHOPPING CENTER "TURGUS" FOR SALE IN THE CENTER OF ŠIAULIAI CITY, IN A STRATEGICLY GOOD LOCATION, NEAR BULVARA, NEAR VILNIUS AND ŽEMAITĖ STREET !!! GENERAL INFORMATION: \* Building on the 3rd floor, corner. \* Alarm. \* All city communications - gas, water supply and sewerage. \* Access to the premises from the front and courtyard side. \* To the second floor by elevator or ramp. \* Sanitary on each floor. knots. \* Some rooms are heated - cooled. \* Separate refrigerator room. \* Separated spaces. \* High ceiling. \* Additional living space. \* Integrated scales on the floor. \* Closed and open ramps, lift gates. \* Possibility to adapt the premises for trade, production or storage activities. \* Possibility to install advertisements that are perfectly visible in the city. \* Good access for loading / unloading a long van. PREMISES: \* The total floor area of the first floor is 240 sq.m. \* The second floor has two symmetrical rooms with a total area

## 990 000 €

268 € per m<sup>2</sup>

Vilniaus g. 154, 76298 Šiauliai

| 6             | Object Type   | Commercial space for sale                                        |
|---------------|---------------|------------------------------------------------------------------|
|               | Area          | 3700.00 m <sup>2</sup>                                           |
|               | Building type | Services, Other,<br>Manufacture, Office,<br>Catering, Ware House |
|               | Land area     | 35.11 a                                                          |
| ۷             | Floor         | 1 of 3                                                           |
| Ë             | Year built    | 2005                                                             |
| $\mathcal{O}$ | Nuoroda       | ober-<br>haus.lt/en/OH469600                                     |