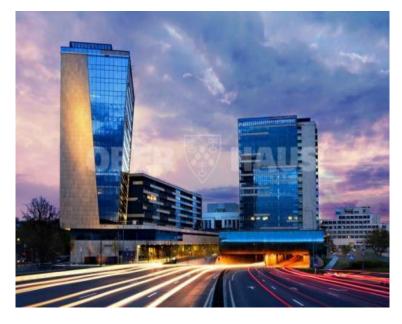

For rent A class office premises of various areas in the business center "Vertas" located on Gynėjų Street. The business center is certified with the LEED Platinum Sustainability Certificate. The complex consists of two buildings - "Vertas1" and "Vertas2". The total area of the complex is about 60,000 m². The business center is located next to the Seimas of the Republic of Lithuania, the Old Town and the popular main shopping street - Gediminas Avenue. For the convenience of tenants, the business center is equipped with bicycle parking, shared roof terrace, dry cleaning, restaurants. The complex has a parking lot for 312 cars. In each specific rental case, an offer of space, price and parking spaces is provided according to the needs of the tenant....