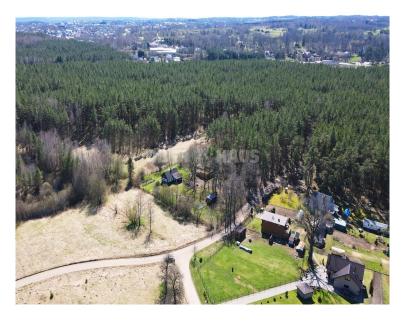

A 34-acre plot of land is for sale in Vilnius, Antakalnis district, 11 km from the center of Vilnius. The plot is rectangular in shape, divided into two equal parts. Permanent friendly neighbors, access by asphalt to the forest and to the homestead itself about 800 meters of forest gravel road. The plot is surrounded by pine forest. Maximum height of buildings: 3 floors, maximum height 12 meters above the ground. Maximum allowable building density: 20, maximum allowable intensity: 0.2. ADVANTAGES: - The plot is divided into two parts; - Large flat plot - Fast connection with Vilnius. PLOT DESCRIPTION: - Purpose: Residential areas (construction of low-rise residential houses) - Location - Vilnius city, Antakalnis district; - Area - 34 ares; - Cadastral measurements - yes; - Plot shape - rectangular; - Access - asphalt and 800 meters of neat gravel road; - Buildings - a residential house, ...