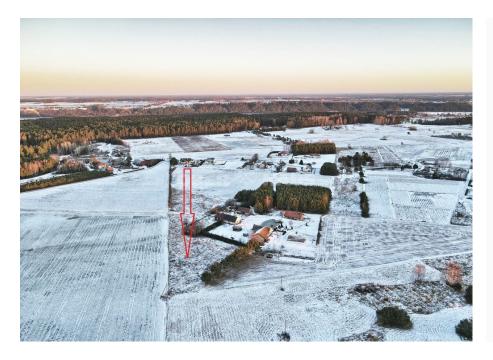

## 31 500 €

LAND FOR SALE

AGRICULTURAL PLOT FOR SALE LOCATION: Vienkiemio st. Pypliai, Kaunas district; AREA: 44.78 a PURPOSE: agricultural. COMMUNICATIONS: electricity near the plot, local communications are expected. ENVIRONMENT: residential houses around. CONTACT: 15 km to the center of Kaunas. 320m to the asphalt; OTHER ADVANTAGES: plot away from the main street. A young pine forest grows at the end of the plot. It is possible to change the purpose of the plot. ------- Not enough information? Call and we will tell you in detail. Maybe this is your home that you have been looking for for a long time? Let's arrange an inspection! ------- I help you organize the documents for obtaining a bank loan and choose the most favorable conditions offered by the bank for free; Property valuation suitable for all credit institutions; If you want to sell your property - I advise on all issues.