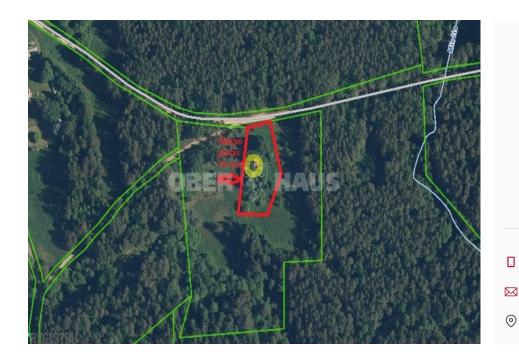

## About this object

Residential plot for sale, located in Antabalté village, Tauragņu sen., Utena district. The area of the plot is 22 ares. The plot contains the foundations of a residential house with an area of -28.96 sq.m., as well as the foundations of a woodshed - 5 sq.m. and a garage - 22 sq.m. m.. Good access to the plot, surrounding wooded area. The river Minčia flows just a few kilometers from the Balčiai lake, next to the plot for sale. Selling price - 15,000 Eur More information by phone: +37069682986