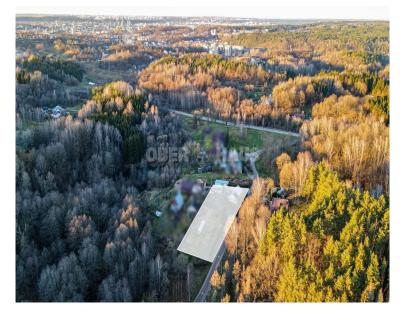

An exclusive 20-acre plot for sale in Pavilnis, Ribiškių tak. Beautiful location surrounded by forests, close to the city, near nature trails. It is possible to build a residential house on the plot, so it is perfect for an exclusive house project. All opportunities to enjoy a quiet neighborhood (The plot borders only with one neighbor) Advantages of the plot: - Good access to the plot and communication with Vilnius city center; - Green environment, safe, closed area; - Good geographical orientation; - Surrounded by forests (close to the city (near kindergartens, schools, shops); General information: - Purpose of the plot: - Other; - Type of use: - Residential areas; The plot is suitable for the construction of an individual house Communications: - Electricity on the plot - Water supply: Local - Domestic sewage: Local The plot contains: - There is a registered house (Total area 89 sq.m.)...