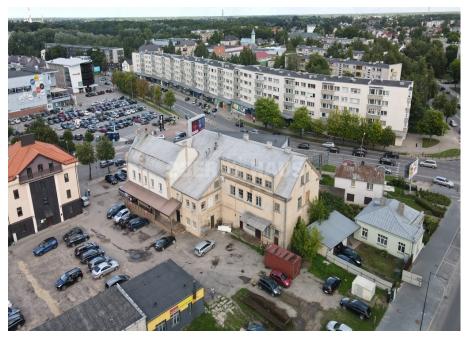

## Panevėžio m. sav., Centras, Savanorių a.

**COMMERCIAL SPACE FOR RENT** 

520 €

3 € per m²

## **About this object**

Premises for rent located in Savanorių a. 11, in Panevėžys. Total area of the building -850 sq.m.; The premises are suitable for storage and production activities. Various options for renting premises are available. The area of the premises on the first floor is 263.3 sq.m.; This area can be divided into two separate rooms: 173 sq.m and 91 sq.m; The height of the premises is 4.5 m. The total area of the second floor is 259 sq.m.; Height - 4.5 m. There is a working freight elevator; The area of the shelter is 219 square meters. m; Height from 1.25 to 2.70 m; The building has all city communications: electricity, water supply, sewerage. There is a parking lot next to the building. First floor price per sq. m 3 Eur + VAT The price of the second floor per sq. m 2.5 Eur + VAT More information by phone: +37069682986