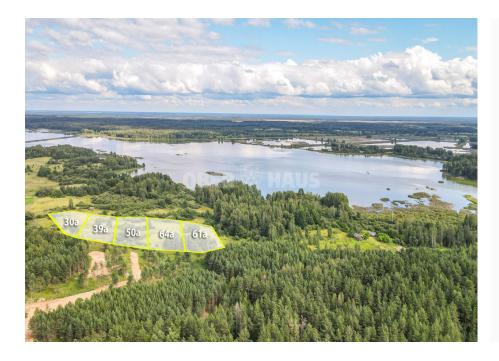

### About this object

61 ares land plot for sale in Molétai district, Grybénai village. In a picturesque area, right next to Lake Praval, (about 100 meters) to Lake Arina just a couple of kilometers. Plot for other purposes, method of use: one-room two-apartment buildings. The plot has uneven terrain, overgrown with single trees overlooking Lake Praval. About 60 kilometers to the center of Vilnius. GENERAL INFORMATION: Plot sale price: 25,000 Eur. Address: Molétų raj.sav. Grybėnai km. Area: 61 a. Purpose of the plot: other, (method of use: one-room two-apartment buildings) COMMUNICATIONS: Electricity: the power line passes underground, along the plot Water supply: local. Sewerage: local provided. ACCESS: Asphalt and A couple of kilometers of forest road to the plot INFRASTRUCTURE: Communication: 61 km to Vilnius city center Transport: intercity buses; BUILDINGS: Plot without buildings. FEATURES OF THE PLOT FOR SALE: Plot shape: irregular rectangular shape. Suit