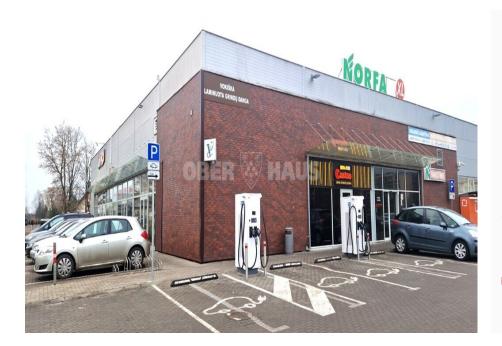

## About this object

PREMISES IN A SHOPPING CENTER Premises in a shopping center for rent, located on Molainių g., Panevėžys. The premises of 1000 sq.m. are located in the Molainių multi-apartment residential block. The building has several smaller premises rented for administrative and commercial activities, a parcel machine near the building, an electric car charging station. The building is located on a 0.3500 ha private land plot, which also has a parking lot. Next to the building is one of the newest blocks of multi-apartment residential buildings, as well as an area of individual residential buildings. The rental price is 10,000 eur/month + VAT.