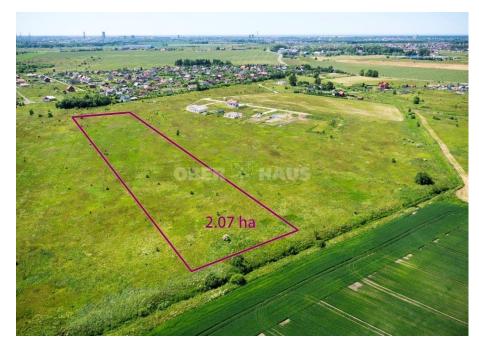

## **About this object**

\*\*\* Land plots for residential construction \*\*\* Array of 12 plots for sale, Klaipėda district, Sendvaris sen., Klausmyliai, Avižų str. Plots in a rapidly developing quarter of individual houses. The plots will be reached by an asphalt road. Great place for residential construction. The village is quiet, picturesque landscape. Great opportunity for those who want to invest in a residential quarter, near the city of Klaipeda. - Detailed plan prepared - Plots are without buildings or trees; - Plot shape - rectangular; - Electricity nearby; - Excellent communication; - Type of use of plots: territories of one-room and two-room residential buildings; Great investment for residential construction. Contact us now - negotiations are possible!

| 43         | Object Type | Land for sale                |
|------------|-------------|------------------------------|
| <b>(6)</b> | Purpose     | Residential land             |
|            | Land area   | 2.07 ha                      |
| Ø          | Nuoroda     | ober-<br>haus.lt/en/OH460677 |