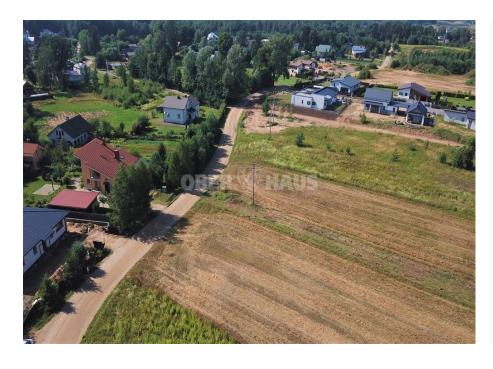

## **About this object**

Two landplots for sale on Saulės str. Avižieniai, Vilnius district.

Landplots are located next to each other, so it is possible to buy one or both together (total ares, for consctruction – 28 ares)

The plots are right next to the road, 2 minutes drive to the Maxima store, new houses are being built around. Only 10 kilometers to Vilnius Old Town.

This is a great place for those who want to live in a quiet neighborhood, but with a fully developed infrastructure and not far from Vilnius.

GENERAL INFORMATION:

Plot no. 1 - 16 ares, price 80 000 Eur.

Plot no. 2 - 12 ares, price 44 000 Eur. (sold)

ADVANTAGES:

Read more: www.ober-haus.lt/en/OH460622

|            | Object Type | Land for sale                |
|------------|-------------|------------------------------|
| <b>(a)</b> | Purpose     | Residential land             |
|            | Land area   | 16.00 a                      |
| Ø          | Nuoroda     | ober-<br>haus.lt/en/OH460622 |