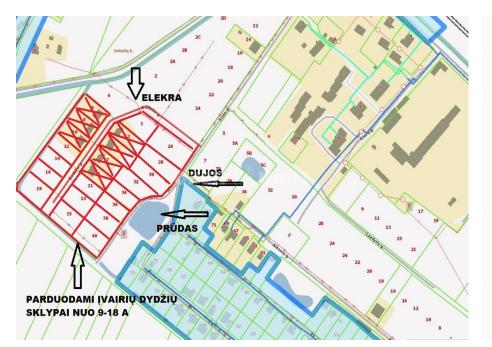

## About this object

RESIDENTIAL PLOTS FOR SALE IN TOLIOČIU, SODELIOS STR., IN A QUIET LOCATION!!! Plots of various sizes are for sale from 9-18 a, Sodelio st. (Toliočiai), in a newly formed quarter, for building residential houses, plots are rectangular, electricity is supplied, gas is nearby, a gravel road, just a few kilometers outside the city of Šiauliai. Neighbors who have already settled and are being established nearby. Great, quiet location, good access road. Sodo street is also for sale. (Toliočia) plots of various sizes. PERFECTLY SUITABLE for investment, construction of cottages, residential houses. MORE INFO PHONE +37063827509, 041435511