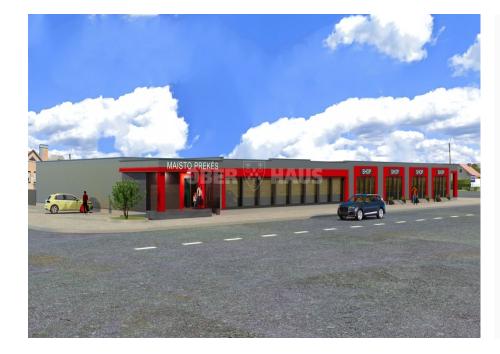

### About this object

PREMISES FOR PHARMACY. Premises for rent in the former food shopping center "Puriena" of the Rožių quarter, Rožių st. 74.. The main leased area is 400 sq.m., already reserved. The building is currently undergoing major reconstruction - premises for trade, services and other purposes are being prepared. The 6th autonomous premises (about 60-100 sq.m area) with a separate entrance from Rožiai Street are planned. The building is located on a private plot of land of 0.2592 ha, which is fenced and closed. Convenient entry and exit for freight transport, there are two entrance gates to the territory. The building is being reconstructed by equipping it with a main room with an area of 400 square meters (a preliminary lease has already been signed) and 6th rooms with separate entrances from the street (area of about 100 square meters). Premises reservation is already underway, selecting premises according to location, area, etc. Next to th