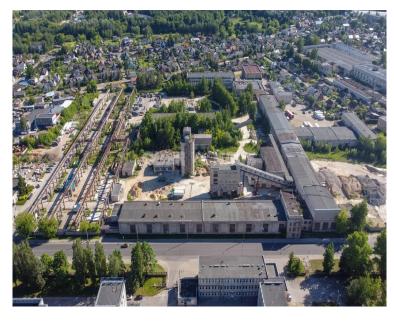

MANUFACTURING BUILDINGS COMPLEX ON 6.7701 HA OF PLOTS. COMPANY SHARES FOR SALE. The object for sale consists of a complex of production/storage buildings, located on S. Kerbedi str. in Panevėžys. The array of three plots (4.7236 ha, 1.6180 ha and 0.4285 ha) contains buildings of various purposes (production, storage, administrative, auxiliary), structures for the production of reinforced concrete products, a railway branch, and other yard structures. Many buildings are currently leased. The facility is located in a fenced, asphalted area. Convenient access by freight transport on S. Kerbedi Street. The complex is located in a relatively good location in the Panevėžys industrial district. Nearby and nearby are AB "Linas", AB "Montuojas" and other production bases. A great place for manufacturing activities, as well as for the construction of new storage and production ...