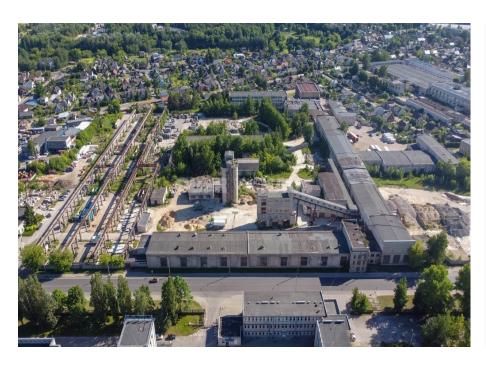

## **About this object**

MANUFACTURING BUILDINGS COMPLEX ON 6.7701 HA OF PLOTS. COMPANY SHARES FOR SALE. The object for sale consists of a complex of production/storage buildings, located on S. Kerbedi str. in Panevėžys. The array of three plots (4.7236 ha, 1.6180 ha and 0.4285 ha) contains buildings of various purposes (production, storage, administrative, auxiliary), structures for the production of reinforced concrete products, a railway branch, and other yard structures. Many buildings are currently leased. The facility is located in a fenced, asphalted area. Convenient access by freight transport on S. Kerbedi Street. The complex is located in a relatively good location in the Panevėžys industrial district. Nearby and nearby are AB "Linas", AB "Montuojas" and other production bases. A great place for manufacturing activities, as well as for the construction of new storage and production buildings. The selling price of the complex is EUR 1,400