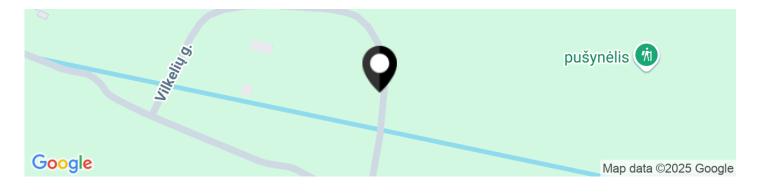

## Panevėžio m. sav., Kniaudiškiai, Vilkelių g.

## About this object

Land plots for one-room and two-room residential buildings in Vilkelių str. An array of residential plots has been formed, which includes 11 plots, of which the remaining 5 plots. Plot areas from 8.98 a to 15.72 a. A street was formed near the plots, good access was made, rubble was poured. No communications have been brought to the plot, but there is an electricity line nearby, an electricity substation nearby, and a water and sewage route nearby. A beautiful place for a new block of detached houses, next to a pine forest, flows the stream Šermutas. Near the supermarkets are RYO and BABYLON. Price - 1300-1500 EUR per acre. For more information call: 865018819.