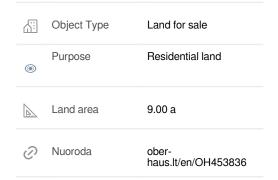

## About this object

Land plots for one-room and two-room residential buildings in Vilkelių str. An array of residential plots has been formed, which includes 11 plots, of which the remaining 5 plots. Plot areas from 8.98 a to 15.72 a. A street was formed near the plots, good access was made, rubble was poured. No communications have been brought to the plot, but there is an electricity line nearby, an electricity substation nearby, and a water and sewage route nearby. A beautiful place for a new block of detached houses, next to a pine forest, flows the stream Šermutas. Near the supermarkets are RYO and BABYLON. Price - 1300-1500 EUR per acre. For more information call: 865018819.

## Read more: www.ober-haus.lt/en/OH453836