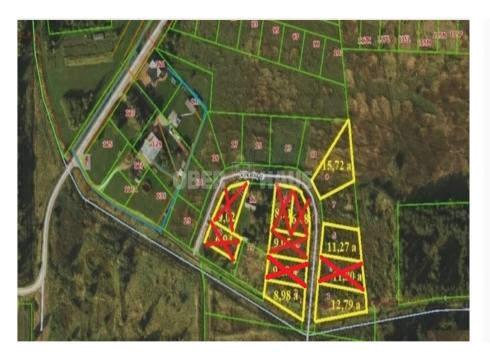

## About this object

Land plots for one-room and two-room residential buildings in Vilkelių str. An array of residential plots has been formed, which includes 11 plots, of which the remaining 5 plots. Plot areas from 8.98 a to 15.72 a. A street was formed near the plots, good access was made, rubble was poured. No communications have been brought to the plot, but there is an electricity line nearby, an electricity substation nearby, and a water and sewage route nearby. A beautiful place for a new block of detached houses, next to a pine forest, flows the stream Šermutas. Near the supermarkets are RYO and BABYLON. Price - 1300-1500 EUR per acre. For more information call: 865018819.