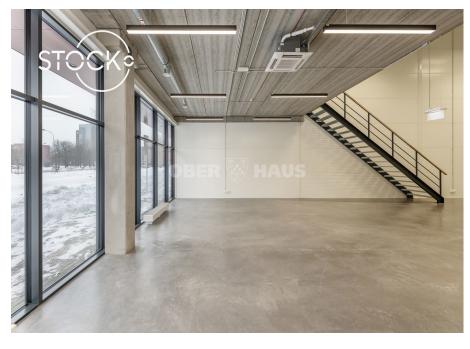

## **About this object**

FOR RENT A++ NEWLY BUILT COMMERCIAL PROJECT LOCATION Baltijo pr. 26 A, Klaipėda Baltijos Ave. direct arrival from Vilnius and Kaunas on the A1 road FEATURES A++ energy class Office - shop - warehouse IN ONE Company advertisement on the building facade Spacious parking lot Furnishing of premises: - external partitions with finishing surface installed - doors installed - concrete floor installed - main (not accent) installed lighting in accordance with hygiene standards - engineering systems (electricity and water and sewage) are brought to the places specified in the Tenant's project (technology) in the room - a sanitary unit is installed ADVANTAGES Good visibility. The building will be highly visible, as it will border the busy Baltijo Ave. Švyturios Arena is located on the adjacent plot, the Central Klaipėda Ferry Terminal and Akropolis shopping center are nearby. Your premises will be easy to find. , MELGA car service) - shopping (Rimi,