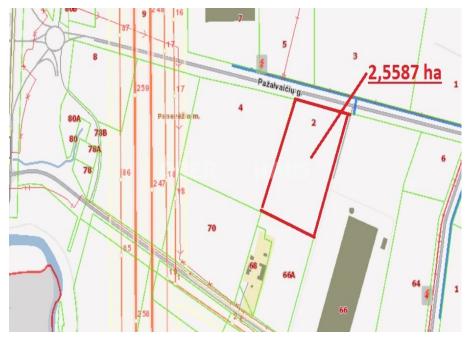

## **About this object**

INDUSTRIAL AND STORAGE PLOT NEXT TO THE FREE ECONOMIC AREA. A 2.5587 ha industrial and storage land plot for sale is located at Pažalvaičių str. In Panevėžys. The plot is located near the territory of Panevėžys free economic zone. The plot for sale is bordered by Pažailvaičių Street and the FEZ plot, where the Devold factory is built. Access to the plot by asphalted Bernatonių and Pažalvaičių streets of the FEZ territory, 600 meters to Panevėžys bypass, 740 meters to J. Janonio street. Near the plot there are all city network communications - electricity, water supply, sewerage, gas. It is a very attractive place for the construction of industrial and storage facilities. The infrastructure has been arranged, currently there are 3 companies operating in the FEZ - the textile manufacturer Devold from Norway, the rapidly growing Lithuanian capital advertising production company Spektrus EU, and the Norwegian capital IMG Lithuania, wh