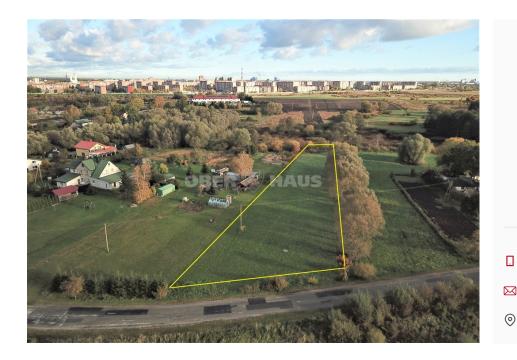

## About this object

1/2 part of the plot (38 a) is for sale, the plot's use is the territory of one- and twoapartment residential buildings. Part of the plot for sale - non-standard, elongated, narrowing shape (part B is marked on the plan). Narrowing, it extends from Žardupė street to the middle of the canal. Its dimensions: width at the road - 38 m, at the canal -16.5 m; the length of the western border - 154 m, the eastern - 135 m. Only electricity is brought to the quarter, there are no other city communications. The power line runs through the property, so connection can be inexpensive and quick. You can install heating, water and wastewater treatment according to your needs. From Taika Ave. you will reach the plot (1 km) on asphalted Žardupė street. The owners of both parts of the plot are natural persons.