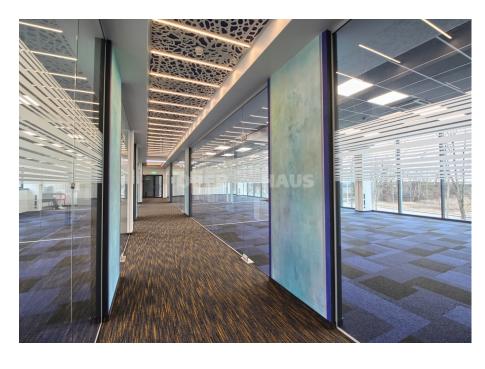

## **About this object**

MODERNLY FURNISHED OFFICE PREMISES FOR RENT. Area of office premises - 340 sq.m. m. Rent price - 6 EUR/sq.m. + VAT; 5 office premises and 1 very luxurious 23 sq.m. m. office, also furnished and ready for operation. Access to the second floor through a separate entrance. - the building is completely new - all rooms are equipped with air conditioners and ventilation - access from Lanko st., good communication with the city of Klaipėda via an asphalted street - spacious parking lot - fenced area with automatic entrance gate - very busy place - one of the several entrances to the city of Klaipėda - the territory is monitored by video cameras. More information by phone.