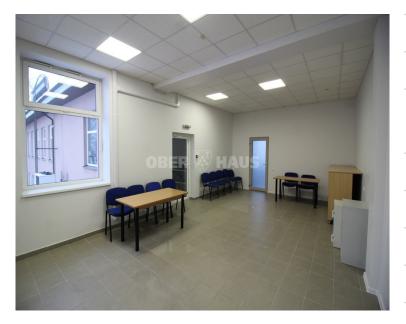

Commercial premises for rent, located at J. Urbšio str. In Panevėžys. Neat, equipped 52.71 sq.m premises are located on the third floor of the building. The building where the premises are for rent is located in the central part of the city, well visible from J. Urbšio, Vasario 16-osios streets. There are free parking spaces and parking spaces next to the building, and there is a passenger lift. The premises are suitable for services, office, trade. Rental price 310 Eur / month + GPM. More information at these tel. No. 8-614-80065, 8-694-24452....