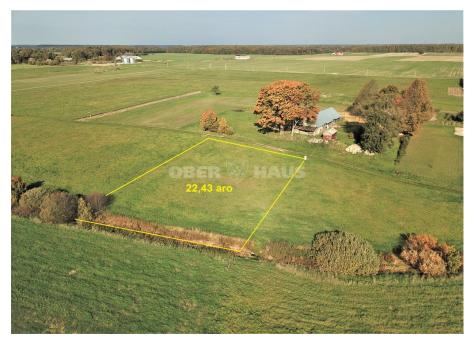

## **About this object**

Two plots for sale in the town of Vēžaičiai, located 19 km from Klaipėda. From Klaipėda, you can reach Vėžaičius in 10 minutes, on the highway Klaipėda - Kaunas. Both plots are intended for the construction of one- and two-family residential buildings. The shape of the plots is almost rectangular. Access via a gravel street, 300 - 400 m from the asphalted street. Electricity is brought to the plots. There is a drinking water supply line (well) 30 m from the small plot. Other communications need to be taken care of by the new owners. Centralized water, sewage and gas are nearby. Prices: 14.50 a - 20000 EUR; 22.43 a - 20000 EUR. Brokerage fee is not applicable to the buyer.

|            | Object Type | Land for sale                |
|------------|-------------|------------------------------|
| <b>(a)</b> | Purpose     | Residential land             |
|            | Land area   | 22.43 a                      |
| Ø          | Nuoroda     | ober-<br>haus.lt/en/OH395577 |