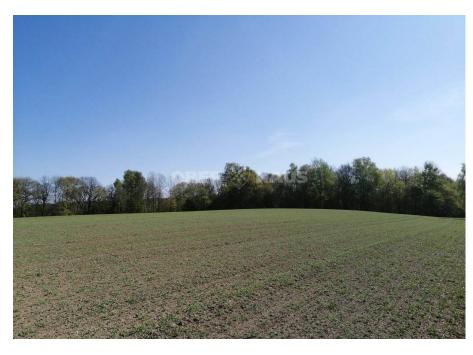

## **About this object**

RECREATIONAL PLOT FOR SALE - LOW PRICE Land plots for sale, Klaipėda district, Kvietinių village. The plots are bordered by the forest and the river Minija. There is access. A total of three plots are for sale: - a plot of 1.5405 ha for recreational purposes, which borders the forest. - 0.1286 ha plot for recreational purposes, which borders the main plot. - 0.1509 ha plot, servitude road. A detailed plan has been made for the rural tourism homestead. Two houses can be built. Great landscape. Electricity 65 meters away. Homesteads are located nearby. A great investment for both business and leisure. Up to Klaipėda just 22 km. to Gargždai. 6 km. More information by phone or email.