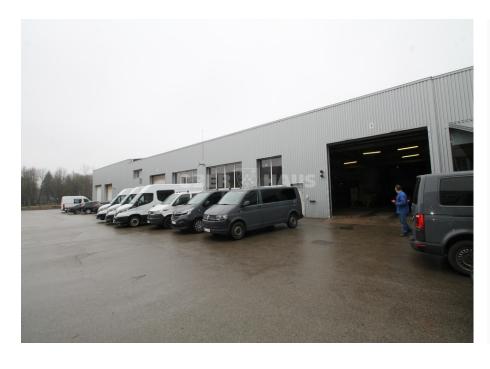

## **About this object**

For rent, WARM 1366 sq.m. production/storage premises with an asphalt plot of land, located in the industrial area, on Metalistų street. The premises are neat, about 6 meters high, and are easily adapted for various activities. The premises are spread over two rooms. Asphalted lot, access to the territory through an automatic gate. The building is in a strategically convenient location, surrounded by various companies, easy to find and convenient access to the premises. If necessary, the premises can be adapted according to the wishes of the tenant.