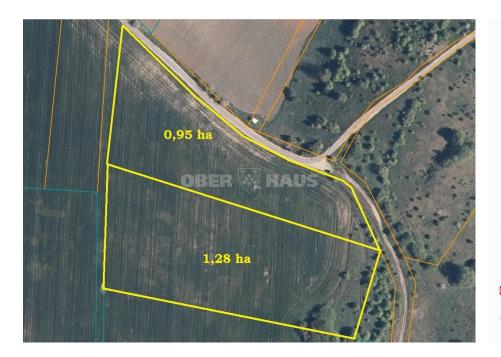

## About this object

Two agricultural plots of 0.95 ha and 1.28 ha next to each other in Šlikių village, Klaipėda district, near Kretinga. You will reach the plots on a gravel road, 250 m from the paved road Klaipėda - Kretinga. Suitable for residential construction. Continues from west to east. A power line runs through the eastern end of the large lot. The length of the sides of the large plot in meters:  $195 \times 60 \times 175 \times 83$ . The small one is irregular in shape, the length of the straight side is 195 m. The surface of the plots is flat, sloping to the east. 100 m from the eastern border of the plots there is a water body, 200 m from the Danė river. The entertainment "Vinetai village" is nearby. You can buy one plot. Price, EUR: - 0.95 ha - 40000; - 1.28 ha - 36000; - both together - 75000. DISTANCE TO: - Kretinga: 2 km; - Kretingale: 2 km; - Klaipėda (University Hospital): 12 km; - Klaipėda (PC Akropolis): 23 km: - Palanga via Kretinga: 16 km.